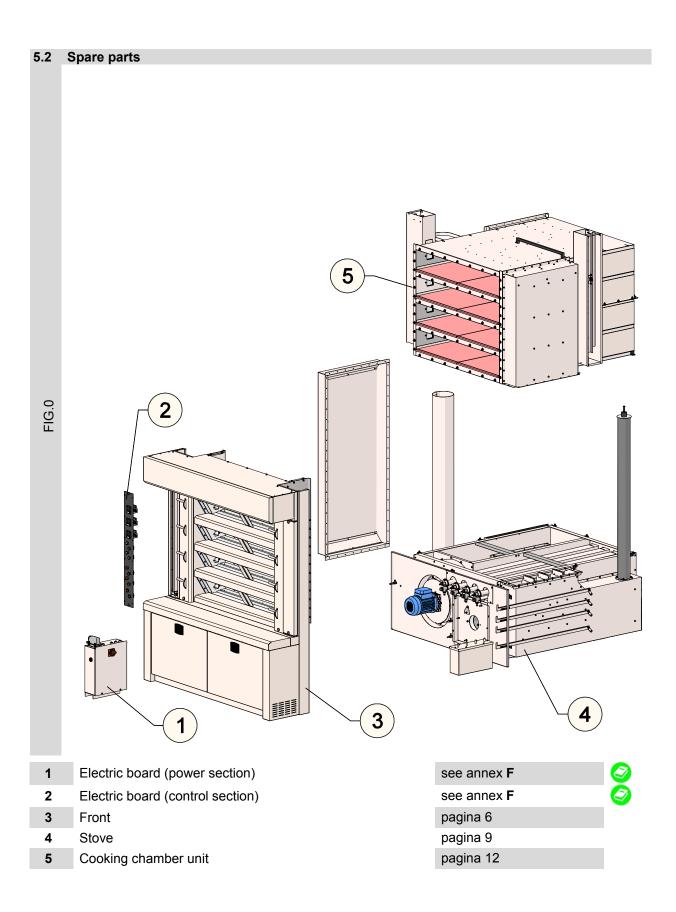

### Spare parts

SCT REV.0-0 **ENG** 

5.1 Description 5.2 Spare parts Front Stove Cooking chamber unit Steam extraction system Casing Covering

6 Steam extraction system

7 Casing

8 Covering

see annex **EC** 

pagina 14

Pagina 15

| code     |                                            |
|----------|--------------------------------------------|
| PRC 6/2  | HOOD FOR ROTATIVE OVEN                     |
| PRC 30/2 | MOTION ASSEMBLY FOR DOOR GLASS - DECK OVEN |
| PRC 29/4 | HANDLE FOR PROOFER DOOR                    |
| PRC 45   | SERVICE DOOR                               |
| PRC 24/3 | DOOR GLASS GASKET                          |
| PRR 15/6 | PROFILE FOR BAKING DECK BLOCKING           |