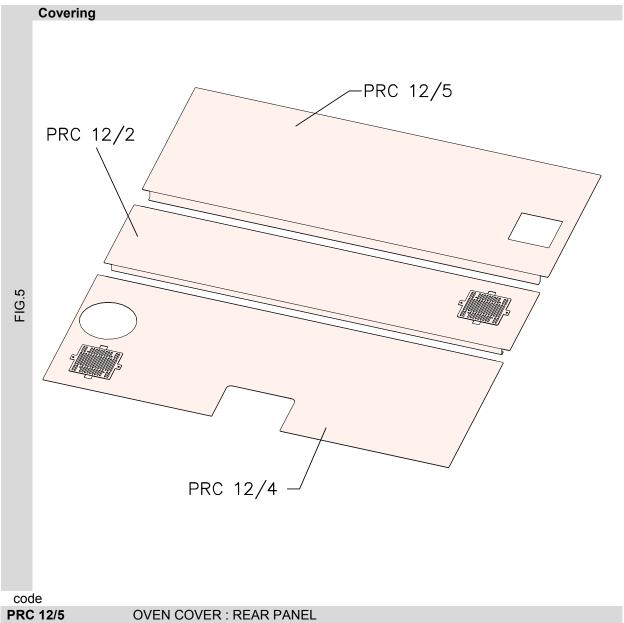

| code     |                            |  |
|----------|----------------------------|--|
| PRC 12/5 | OVEN COVER : REAR PANEL    |  |
| PRC 12/2 | OVEN COVER : CENTRAL PANEL |  |
| PRC 12/4 | OVEN COVER : FRONT PANEL   |  |