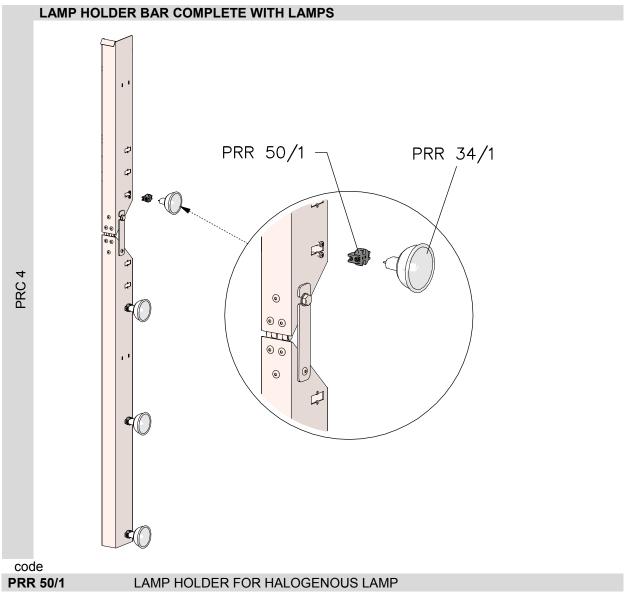

| code     |                                                    |
|----------|----------------------------------------------------|
| PRC 64   | PERFORATED SHELTER                                 |
| PRC 16   | INSULATING SHEET thk. 2mm (sheet dim. 1000x1000mm) |
| PRC 39/2 | BAKING TILE - FYDRO - FOR DECK OVEN                |
| PRR 96/2 | LIGHT GLASS                                        |
| PRC 17   | FLANGE FOR LAMP GLASS                              |
| PRC 4    | LAMP HOLDER BAR COMPLETE WITH LAMPS                |

PRR 34/1 OVEN ILLUMINATION HALOGENOUS LAMP