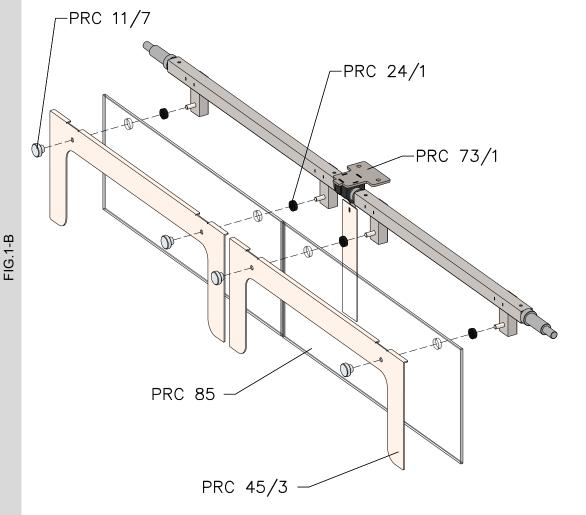

#### MOTION ASSEMBLY FOR DOOR GLASS

| code     |                                                                       |
|----------|-----------------------------------------------------------------------|
| PRC 11/7 | FASTENING NUT FOR DOOR GLASS                                          |
| PRC 24/1 | ROUND DOOR GLASS GASKET                                               |
| PRC 73/1 | SUPPORT PIPE FOR DOOR GLASS COMPLETE WITH BRACKETS AND ROTATION SHAFT |
| PRC 85   | DOOR GLASS FOR DECK OVEN                                              |
| PRC 45/3 | DOOR GLASS PROTECTION - STAINLESS STEEL                               |