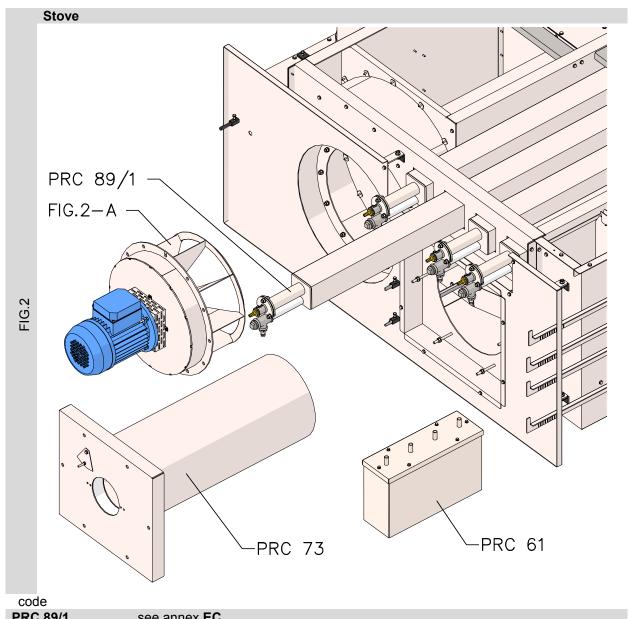

| PRC 89/1 | see annex EC        |  |
|----------|---------------------|--|
| PRC 73   | BURNER PIPE         |  |
| PRC 61   | see annex <b>EC</b> |  |

| code     |                                           |
|----------|-------------------------------------------|
| PRC 21   | IMPELLER FOR VENTILATOR                   |
| PRC 71/1 | MOUNTING PLATE FOR BLOWER - ROTATIVE OVEN |
| PRR 96   | COOLING FAN                               |
| PRC 30   | VENTILATOR MOTOR FOR ROTATIVE OVENS       |