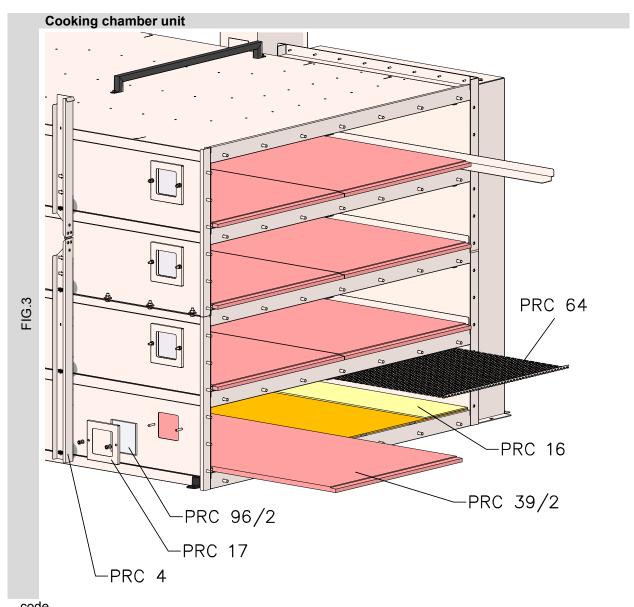

| code     |                                                    |
|----------|----------------------------------------------------|
| PRC 64   | PERFORATED SHELTER                                 |
| PRC 16   | INSULATING SHEET thk. 2mm (sheet dim. 1000x1000mm) |
| PRC 39/2 | BAKING TILE - FYDRO - FOR DECK OVEN                |
| PRR 96/2 | LIGHT GLASS                                        |
| PRC 17   | FLANGE FOR LAMP GLASS                              |
| PRC 4    | LAMP HOLDER BAR COMPLETE WITH LAMPS                |