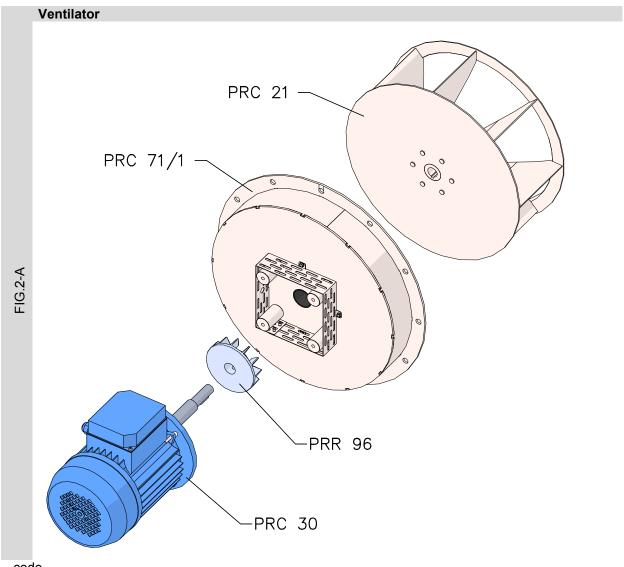

| PRC 89/1 | see annex EC        |  |
|----------|---------------------|--|
| PRC 73   | BURNER PIPE         |  |
| PRC 61   | see annex <b>EC</b> |  |

| code     |                                           |
|----------|-------------------------------------------|
| PRC 21   | IMPELLER FOR VENTILATOR                   |
| PRC 71/1 | MOUNTING PLATE FOR BLOWER - ROTATIVE OVEN |
| PRR 96   | COOLING FAN                               |
| PRC 30   | VENTILATOR MOTOR FOR ROTATIVE OVENS       |