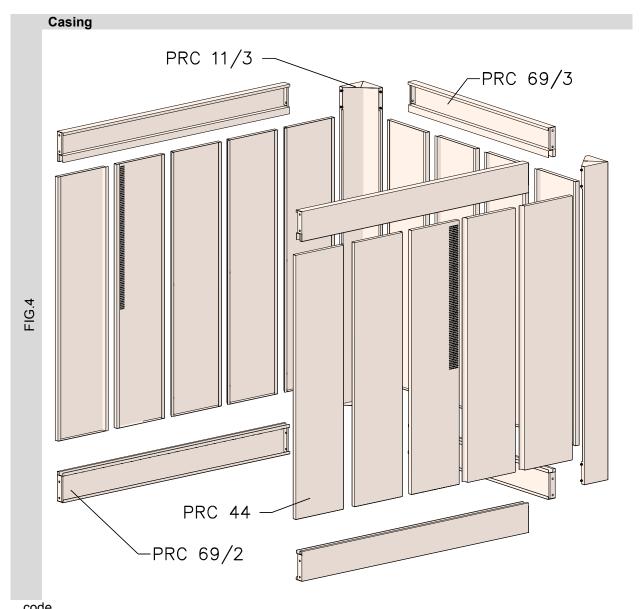

# MADE IN ITALY

| COUC     |                                                   |
|----------|---------------------------------------------------|
| PRC 11/3 | REAR COLUMN FOR EXTERNAL PANELLING                |
| PRC 69/3 | EDGE FOR OUTSIDE PANELLING "UPPER"                |
| PRC 44   | EXTERNAL FACING PANEL                             |
| DDC 60/2 | EDGE FOR OUTSIDE DANIELLING "LOWER" DAINTED STEEL |