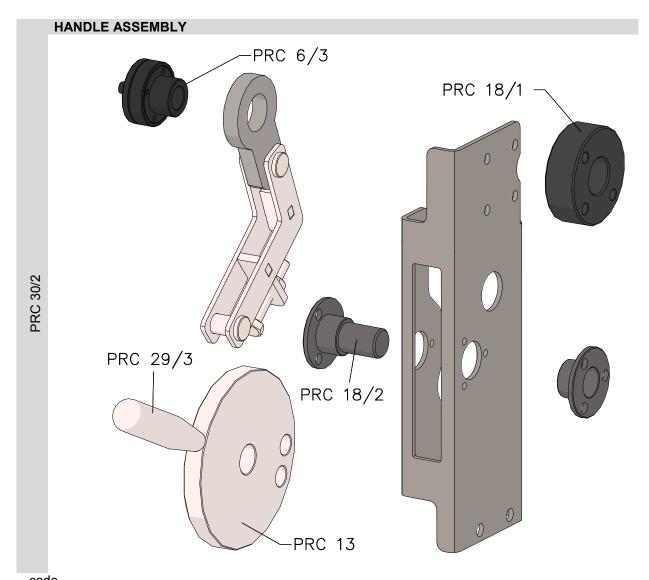

| code     |                                             |
|----------|---------------------------------------------|
| PRC 6/3  | SELF-LOCKING COUPLING FOR DOOR GLASS MOTION |
| PRC 18/1 | RING NUT FOR DOOR GLASS                     |
| PRC 35/2 | FIXING PIN FOR DOOR GLASS MOTION            |
| PRC 18/2 | RING NUT FOR DOOR GLASS MOTION              |
| PRC 29/3 | HANDLE FOR DOOR GLASS                       |
| PRC 13   | SUPPORT DISK FOR DOOR GLASS HANDLE          |