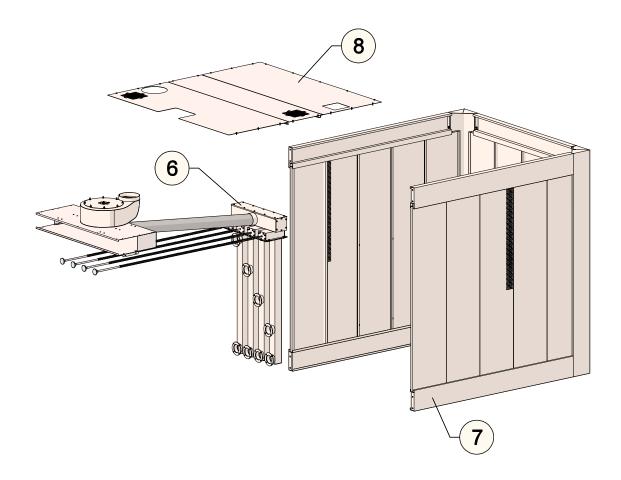

6 Steam extraction system

7 Casing

8 Covering

see annex **EC** 

pagina 14

Pagina 15

| code     |                                            |
|----------|--------------------------------------------|
| PRC 6/2  | HOOD FOR ROTATIVE OVEN                     |
| PRC 30/2 | MOTION ASSEMBLY FOR DOOR GLASS - DECK OVEN |
| PRC 29/4 | HANDLE FOR PROOFER DOOR                    |
| PRC 45   | SERVICE DOOR                               |
| PRC 24/3 | DOOR GLASS GASKET                          |
| PRR 15/6 | PROFILE FOR BAKING DECK BLOCKING           |