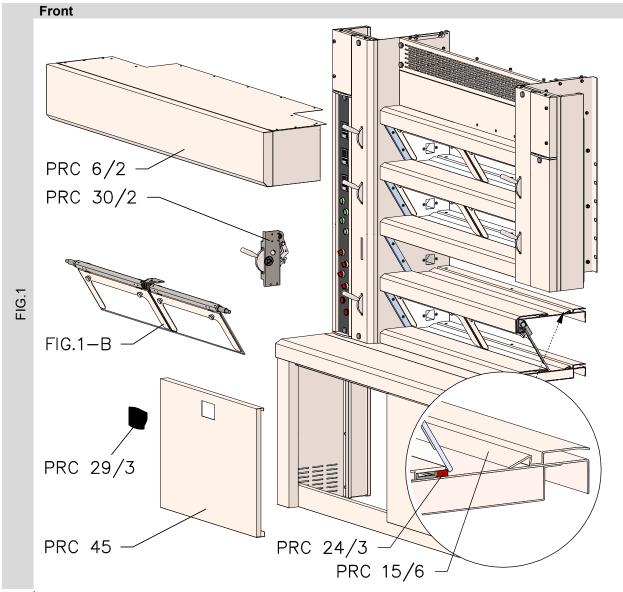

6 Steam extraction system

7 Casing

8 Covering

see annex **EC** 

pagina 14

Pagina 15

| code     |                                            |
|----------|--------------------------------------------|
| PRC 6/2  | HOOD FOR ROTATIVE OVEN                     |
| PRC 30/2 | MOTION ASSEMBLY FOR DOOR GLASS - DECK OVEN |
| PRC 29/4 | HANDLE FOR PROOFER DOOR                    |
| PRC 45   | SERVICE DOOR                               |
| PRC 24/3 | DOOR GLASS GASKET                          |
| PRR 15/6 | PROFILE FOR BAKING DECK BLOCKING           |