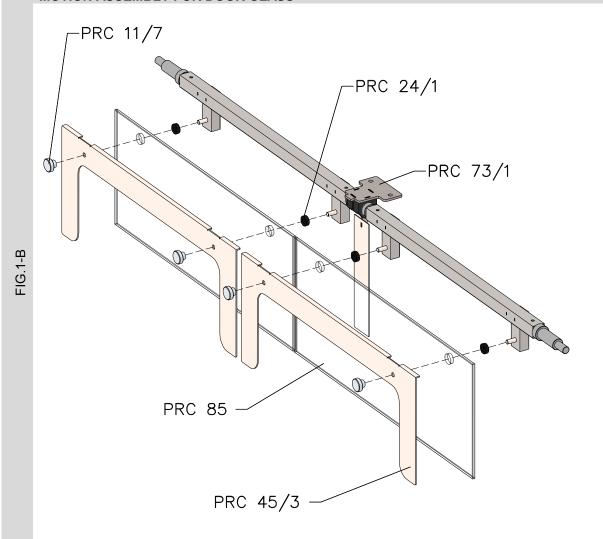

#### **MOTION ASSEMBLY FOR DOOR GLASS**

| code     |                                                                       |
|----------|-----------------------------------------------------------------------|
| PRC 11/7 | FASTENING NUT FOR DOOR GLASS                                          |
| PRC 24/1 | ROUND DOOR GLASS GASKET                                               |
| PRC 73/1 | SUPPORT PIPE FOR DOOR GLASS COMPLETE WITH BRACKETS AND ROTATION SHAFT |
| PRC 85   | DOOR GLASS FOR DECK OVEN                                              |
| PRC 45/3 | DOOR GLASS PROTECTION - STAINLESS STEEL                               |