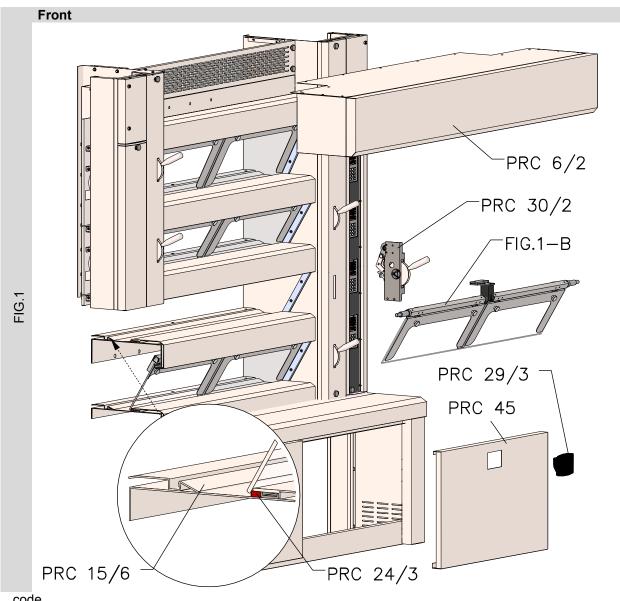

# MADE IN ITALY

| code     |                                            |
|----------|--------------------------------------------|
| PRC 6/2  | HOOD FOR ROTATIVE OVEN                     |
| PRC 30/2 | MOTION ASSEMBLY FOR DOOR GLASS - DECK OVEN |
| PRC 29/3 | HANDLE FOR DOOR GLASS                      |
| PRC 45   | SERVICE DOOR                               |
| PRC 24/3 | DOOR GLASS GASKET                          |
| PRR 15/6 | PROFILE FOR BAKING DECK BLOCKING           |