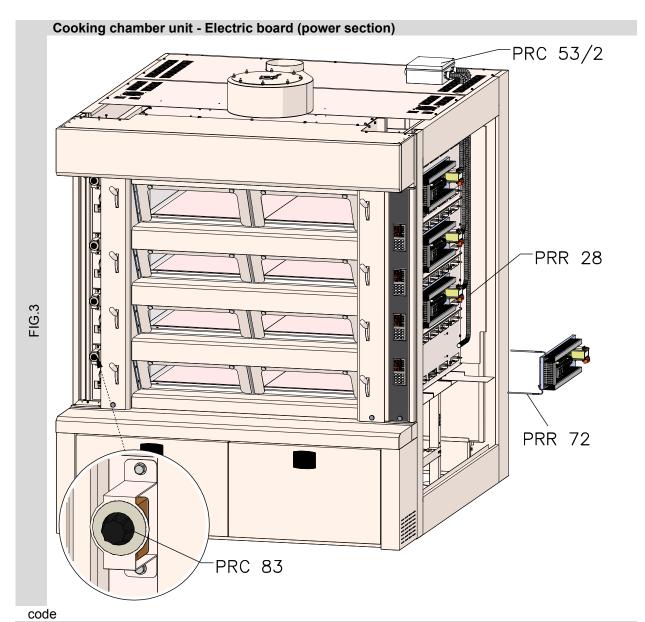

| PRR 53/2 | DERIVATION BOX FOR CABLES            |
|----------|--------------------------------------|
| PRR 28   | SHEATH FA-21                         |
| PRR 72   | PROBE FOR ELECTRONIC THERMOREGULATOR |
| PRC 83   | THERMOSTAT FOR STEAM GENERATOR       |