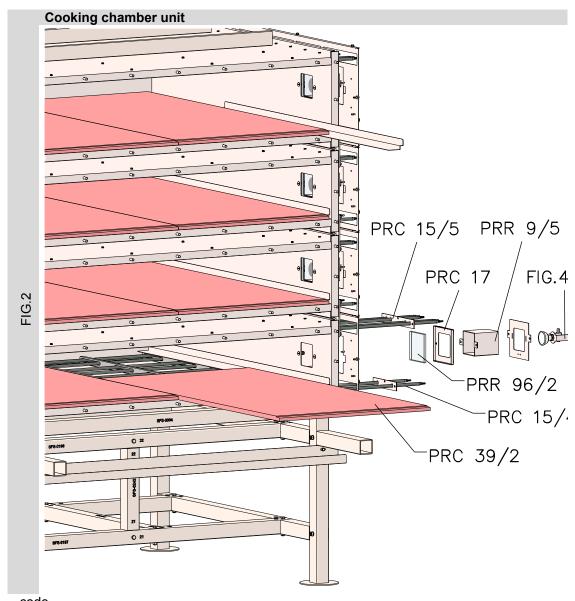

| code     |                                                |
|----------|------------------------------------------------|
| PRC 15/5 | HEATING ELEMENT "WIDE" - DECK OVEN             |
| PRC 15/4 | HEATING ELEMENT "NARROW" - DECK OVEN           |
| PRC 39/2 | BAKING TILE - FYDRO - FOR DECK OVEN            |
| PRC 17   | FLANGE FOR LAMP GLASS                          |
| PRR 96/2 | LIGHT GLASS                                    |
| PRR 9/5  | ILLUMINATION UNIT INSULATING CONTAINMENT PANEL |