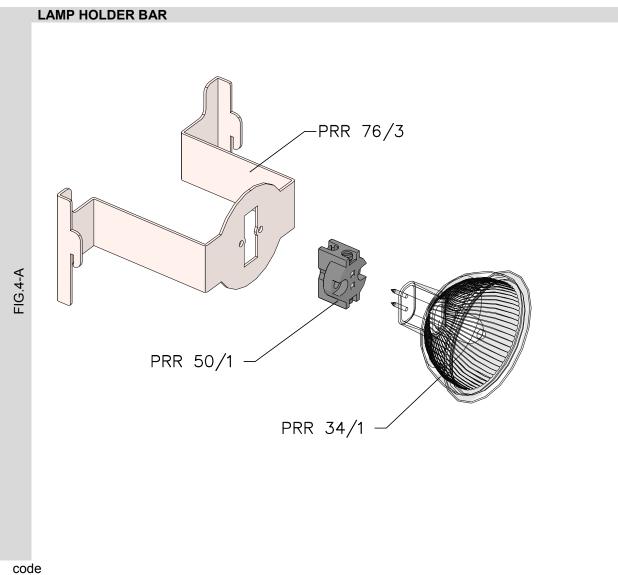

| code     |                                   |
|----------|-----------------------------------|
| PRR 76/3 | HALOGEN LAMP BRACKET              |
| PRR 50/1 | LAMP HOLDER FOR HALOGENOUS LAMP   |
| PRR 34/1 | OVEN ILLUMINATION HALOGENOUS LAMP |