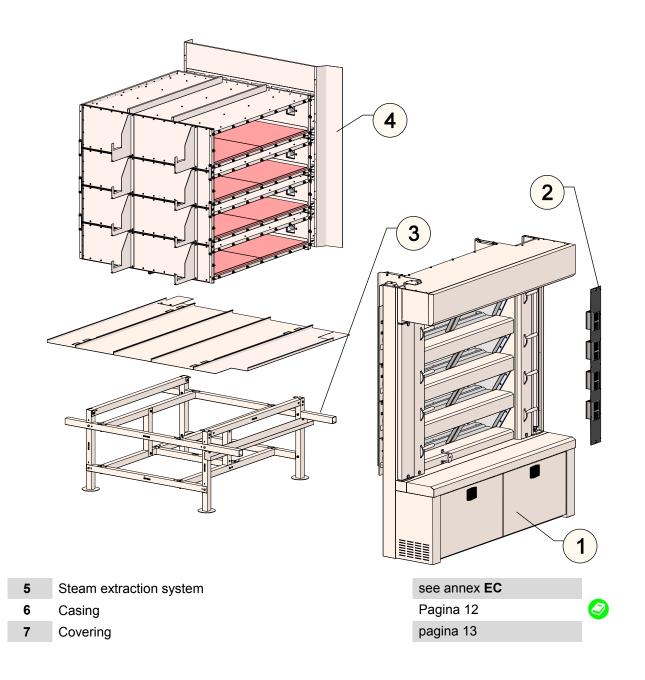

| 1 | Front                                                 |
|---|-------------------------------------------------------|
| 2 | Electric board (control section)                      |
| 3 | Lower insulating containment                          |
| 4 | Cooking chamber unit                                  |
| 4 | Cooking chamber unit - Electric board (power section) |

| pagina 6    |   |
|-------------|---|
| see annex F | Ø |
| see annex A | Ø |
| pagina 9    |   |
| pagina 11   |   |