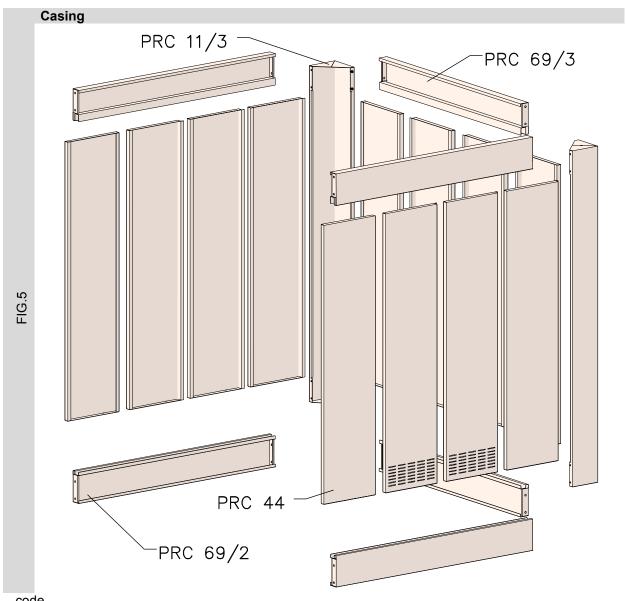

| code     |                                                    |  |
|----------|----------------------------------------------------|--|
| PRC 11/3 | REAR COLUMN FOR EXTERNAL PANELLING                 |  |
| PRC 69/3 | EDGE FOR OUTSIDE PANELLING "UPPER"                 |  |
| PRC 44   | EXTERNAL FACING PANEL                              |  |
| PRC 69/2 | EDGE FOR OUTSIDE PANELLING "LOWER" - PAINTED STEEL |  |