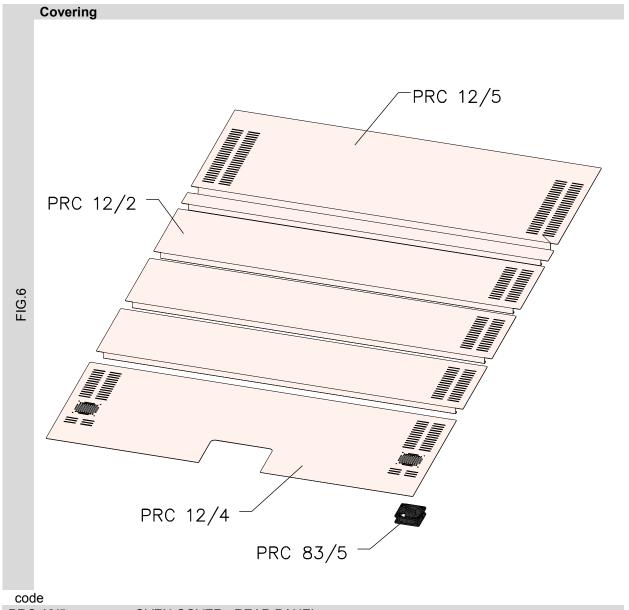

| PRC 12/5 | OVEN COVER : REAR PANEL    |  |
|----------|----------------------------|--|
| PRC 12/2 | OVEN COVER : CENTRAL PANEL |  |
| PRC 12/4 | OVEN COVER : FRONT PANEL   |  |
| PRC 83/5 | FAN FOR AIR CIRCULATION    |  |