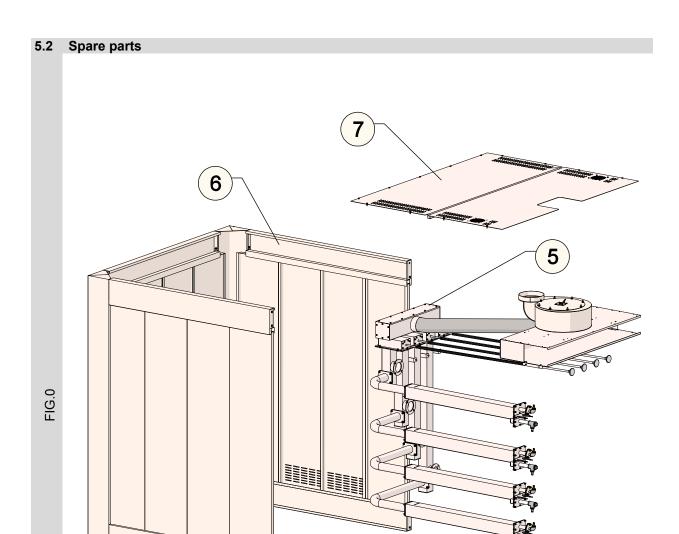

## Spare parts

FE1 ENG

Description 5.1 Spare parts 5.2 Front Cooking chamber unit Casing

Covering

| 1 | Front                                                 |
|---|-------------------------------------------------------|
| 2 | Electric board (control section)                      |
| 3 | Lower insulating containment                          |
| 4 | Cooking chamber unit                                  |
| 4 | Cooking chamber unit - Electric board (power section) |

| pagina 6    |   |
|-------------|---|
| see annex F | Ø |
| see annex A | Ø |
| pagina 9    |   |
| pagina 11   |   |