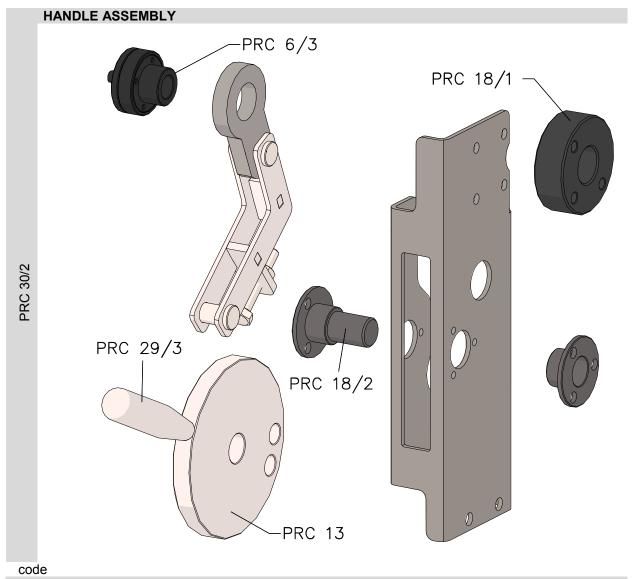

| 0000     |                                             |
|----------|---------------------------------------------|
| PRC 6/3  | SELF-LOCKING COUPLING FOR DOOR GLASS MOTION |
| PRC 18/1 | RING NUT FOR DOOR GLASS                     |
| PRC 13   | SUPPORT DISK FOR DOOR GLASS HANDLE          |
| PRC 18/2 | RING NUT FOR DOOR GLASS MOTION              |
| PRC 29/3 | HANDLE FOR DOOR GLASS                       |