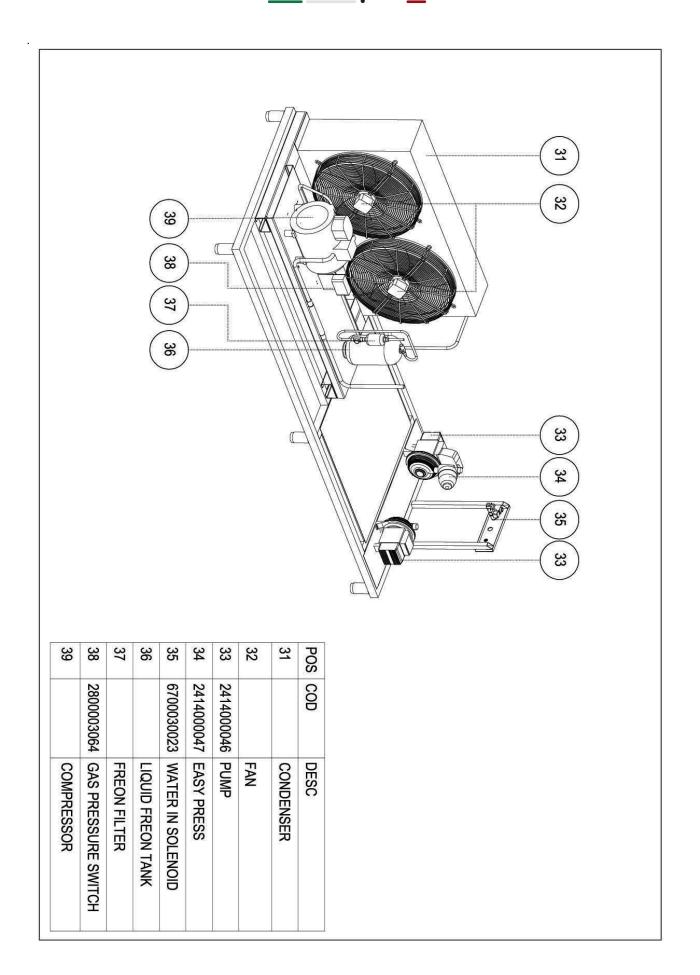

Here below you have a representation of the equipment with a basis description of the main units and on the installed components.