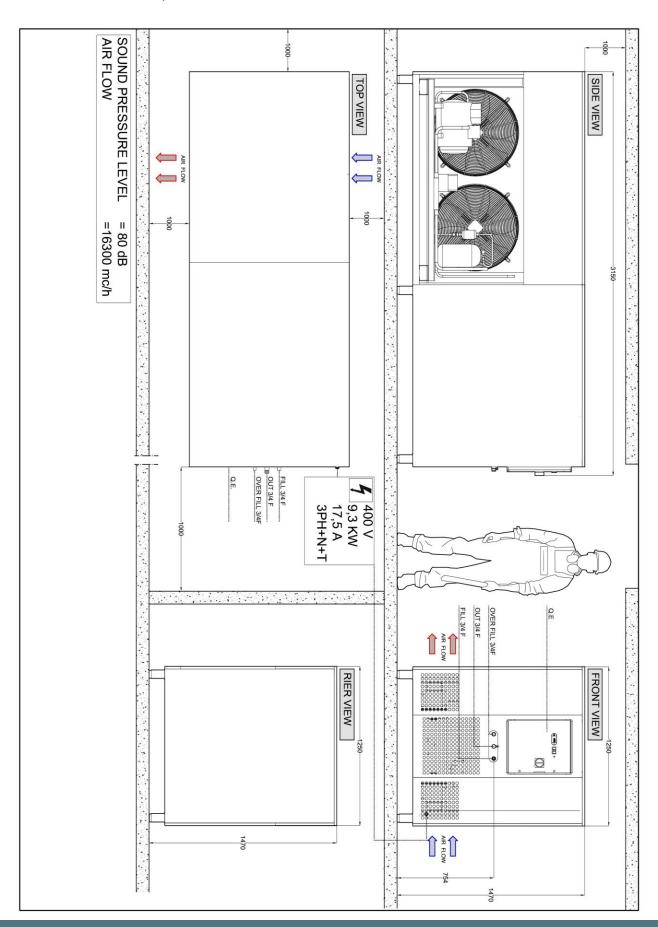

Here below you have a representation of the equipment with a basis description of the main units and on the installed components.