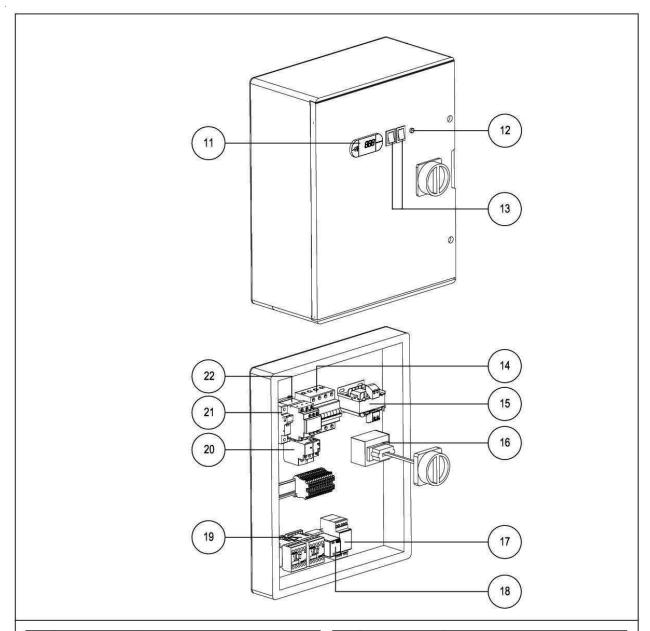

## mac.pan

| 11 | 3600030543 | THERMOSTAT          |
|----|------------|---------------------|
| 12 | 3600030476 | SIGNAL LIGHT        |
| 13 | 8400010002 | SWITCH              |
| 14 | 3500030272 | SWITCH              |
| 15 | 3600030547 | TRANSFORMER         |
| 16 | 3500030273 | SWITCH              |
| 17 | 3600030441 | LEVEL CONTROL RELAY |
| 18 | 3600030440 | RELAY               |
| 19 | 3600030040 | CONTACTOR           |
| 20 | 3600030532 | RELAY               |

| 21 | 3500030301 | FUSE HOLDER |
|----|------------|-------------|
| 22 | 3600030035 | CONTACTOR   |