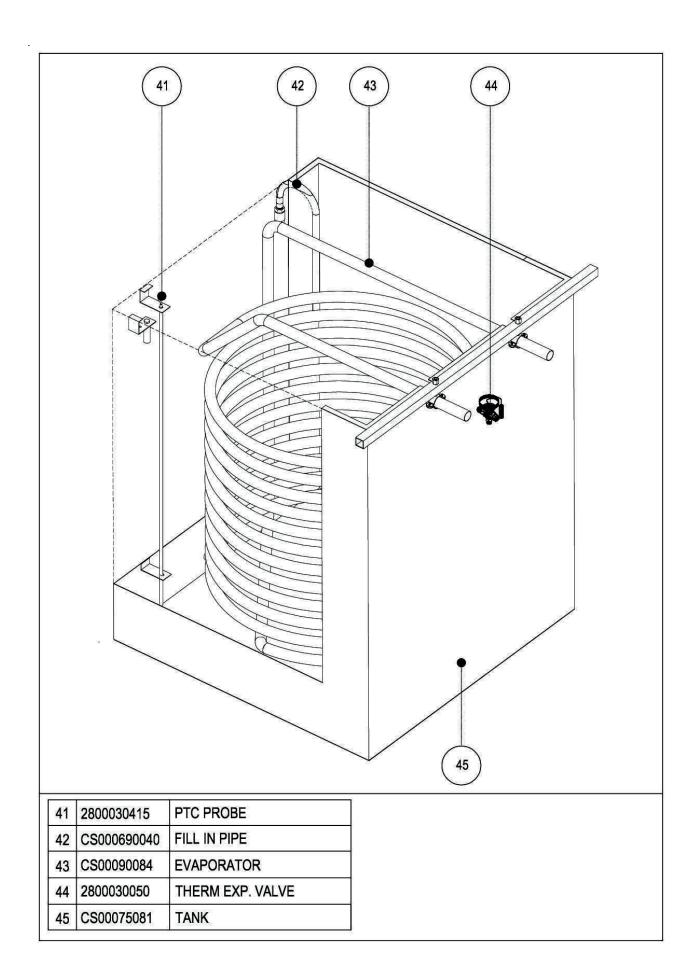

Here below you have a representation of the equipment with a basis description of the main units and on the installed components.