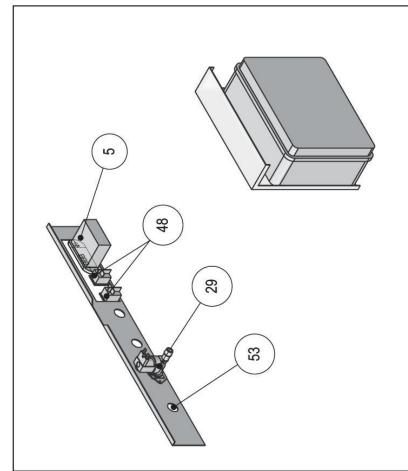

#### Water chiller

| 2  | 3600030543             | 3600030543 THERMOSTAT               |
|----|------------------------|-------------------------------------|
| 19 | 3600030116             | 3600030116 PLASTIC BOX              |
| 29 | 2430010003             | 29   2430010003   WATER IN SOLENOID |
| 48 | 48 8400010002 SWITCH   | SWITCH                              |
| 53 | 3600030476             | 3600030476 SIGNAL LIGHT             |
| 28 | 3600030440             | 3600030440 RELE OCTAL               |
| 29 | 59 1140030005 FUSE BOX | FUSE BOX                            |
| 09 | 3600030040             | 60 3600030040 CONTACTOR             |
| 61 | 61 8400010002 SWITCH   | SWITCH                              |

### Water chiller - Removed protections (upper side)