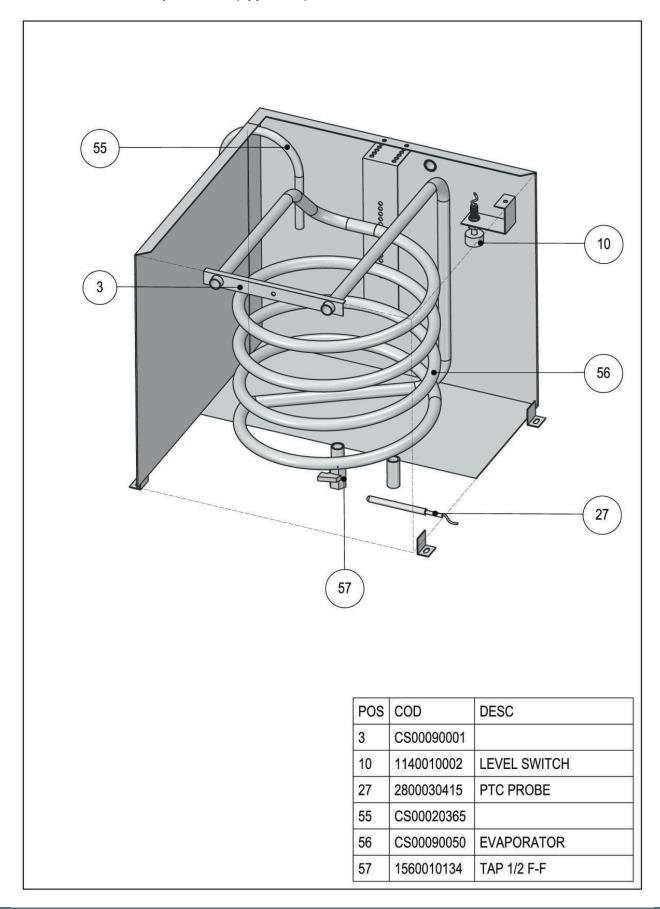

Here below you have a representation of the equipment with a basis description of the main units and on the installed components.

### Water chiller - Removed protections (upper side)