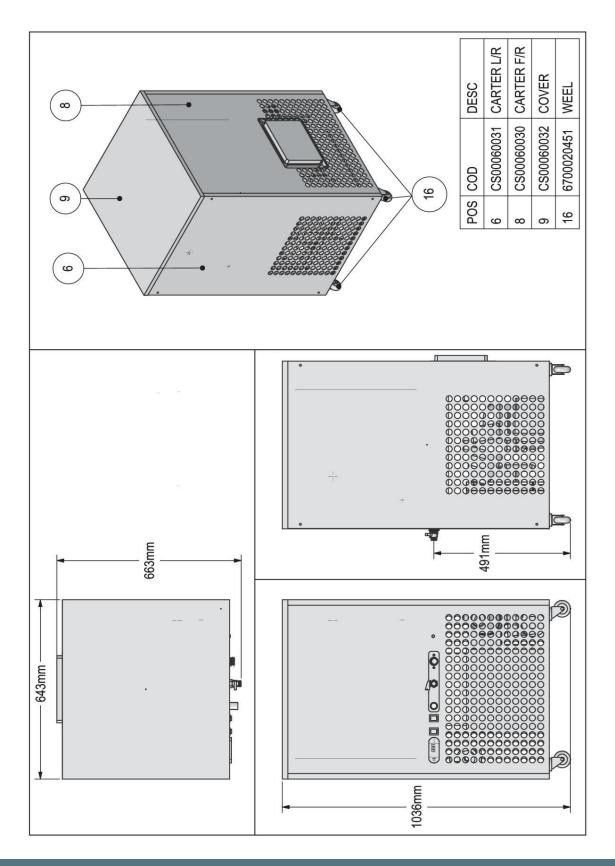

Here below you have a representation of the equipment with a basis description of the main units and on the installed components.

#### Water chiller

| 2  | 3600030543             | 3600030543 THERMOSTAT               |
|----|------------------------|-------------------------------------|
| 19 | 3600030116             | 3600030116 PLASTIC BOX              |
| 29 | 2430010003             | 29   2430010003   WATER IN SOLENOID |
| 48 | 48 8400010002 SWITCH   | SWITCH                              |
| 53 | 3600030476             | 3600030476 SIGNAL LIGHT             |
| 28 | 3600030440             | 3600030440 RELE OCTAL               |
| 29 | 59 1140030005 FUSE BOX | FUSE BOX                            |
| 09 | 3600030040             | 60 3600030040 CONTACTOR             |
| 61 | 61 8400010002 SWITCH   | SWITCH                              |