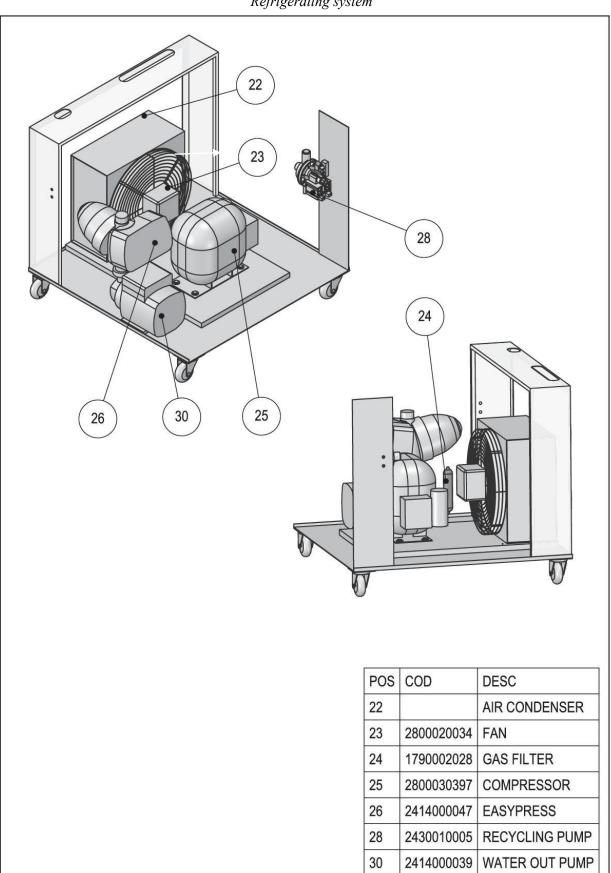

Here below you have a representation of the equipment with a basis description of the main units and on the installed components.

### Refrigerating system