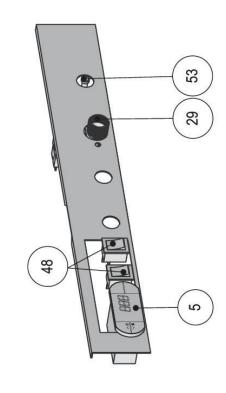

#### Water chiller

| 2  | 3600030543             | 3600030543 THERMOSTAT               |
|----|------------------------|-------------------------------------|
| 19 | 3600030116             | 3600030116 PLASTIC BOX              |
| 29 | 2430010003             | 29   2430010003   WATER IN SOLENOID |
| 48 | 48 8400010002 SWITCH   | SWITCH                              |
| 53 | 3600030476             | 3600030476 SIGNAL LIGHT             |
| 28 | 3600030440             | 3600030440 RELE OCTAL               |
| 29 | 59 1140030005 FUSE BOX | FUSE BOX                            |
| 09 | 3600030040             | 60 3600030040 CONTACTOR             |
| 61 | 61 8400010002 SWITCH   | SWITCH                              |