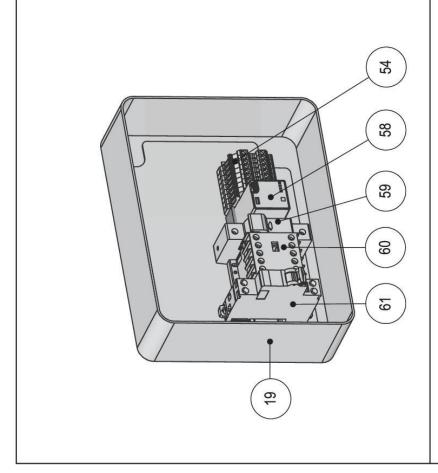

#### Water chiller

| 2  | 3600030543             | 3600030543 THERMOSTAT               |
|----|------------------------|-------------------------------------|
| 19 | 3600030116             | 3600030116 PLASTIC BOX              |
| 29 | 2430010003             | 29   2430010003   WATER IN SOLENOID |
| 48 | 48 8400010002 SWITCH   | SWITCH                              |
| 53 | 3600030476             | 3600030476 SIGNAL LIGHT             |
| 28 | 3600030440             | 3600030440 RELE OCTAL               |
| 29 | 59 1140030005 FUSE BOX | FUSE BOX                            |
| 09 | 3600030040             | 60 3600030040 CONTACTOR             |
| 61 | 61 8400010002 SWITCH   | SWITCH                              |